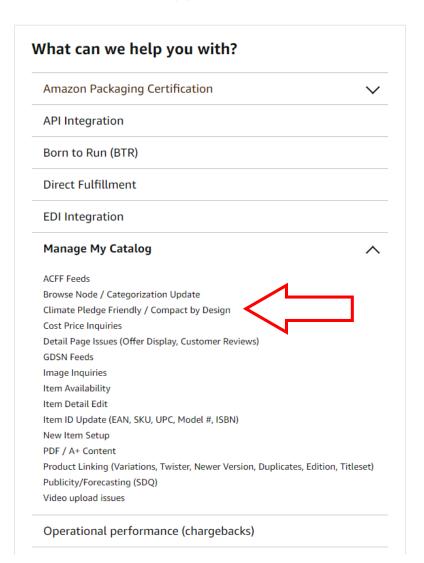

# 3. Under the 'Manage My Catalog' dropdown, click 'Climate Pledge Friendly / Compact by Design'

← Back to Support

Contact Amazon support