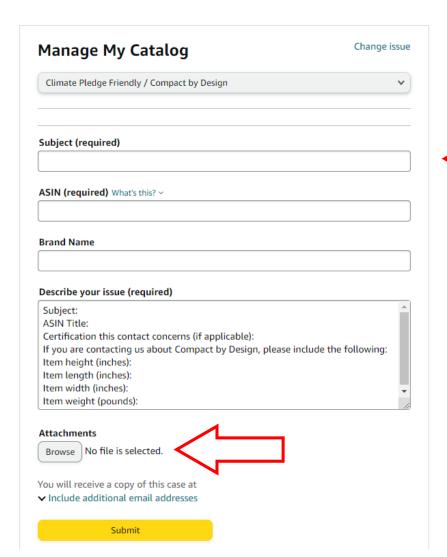

## 4. Fill out the form, attach this product template (completed with your ASINs), and click Submit.

← Back to Support

Contact Amazon support

**Pro tip:** Include the certification name in the 'Subject' field. If you have both STANDARD 100 and MADE IN GREEN products, submit one contact form and product list for each.